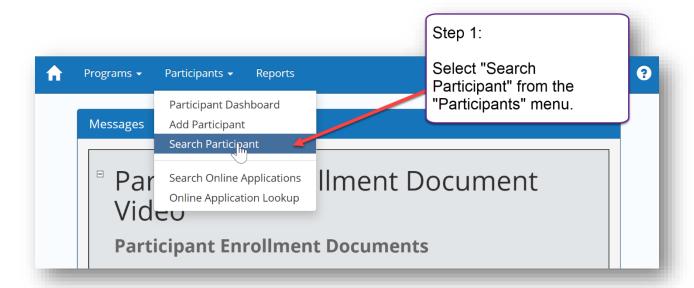

## **Manual Selection and Participant Enrollment**

Most applicants will be selected by the lottery. However, there is a way to manually select an application and enroll individual applicants.

Follow the steps below.

- 1. Select "Search Participant" from the "Participants" menu
- 2. Select the applicant you wish to enroll
- 3. Select the "Status" tab
- 4. Click the "Select" button to select the applicant
- 5. Select "OK" to continue with selecting the applicant
- The screen will flash and the applicant will be selected (The "Accept" button will only appear once the applicant has all documents accounted for)
- 7. Go to the "Documents" to input the type of documents provided by the youth.
- 8. Select the green "Edit" button to activate drop down links for each document.
- 9. (Optional) If agency decides to upload documents, select the "Upload" button next to the corresponding document.
- 10.(Optional) Upload as shown on page 4, if needed.
- 11.(Required) Once all documents have an option selected for the drop down menus- whether uploaded or not, select the "Status" tab
- 12. Ensure Californian's for All is listed and Select the "Accept" button
- 13. Select the "Program Option," enter the Birth Date, and select the "Continue" button (the status of the participant will change to "Onboarded")
- 14. Continue to update Status until you reach "Enrolled" (see status workflow on next page for all definitions.)
- 15. Once the participant completes the program, change their status to "Finished".