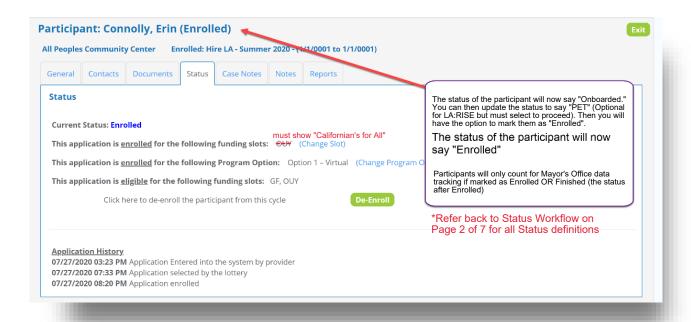

- 1. Select "Search Participant" from the "Participants" menu
- 2. Select the applicant you wish to enroll
- 3. Select the "Status" tab
- 4. Click the "Select" button to select the applicant
- 5. Select "OK" to continue with selecting the applicant
- The screen will flash and the applicant will be selected (The "Accept" button will only appear once the applicant has all documents accounted for)
- 7. Go to the "Documents" to input the type of documents provided by the youth.
- 8. Select the green "Edit" button to activate drop down links for each document.
- 9. (Optional) If agency decides to upload documents, select the "Upload" button next to the corresponding document.
- 10.(Optional) Upload as shown on page 4, if needed.
- 11.(Required) Once all documents have an option selected for the drop down menus- whether uploaded or not, select the "Status" tab
- 12. Ensure Californian's for All is listed and Select the "Accept" button
- 13. Select the "Program Option," enter the Birth Date, and select the "Continue" button (the status of the participant will change to "Onboarded")
- 14. Continue to update Status until you reach "Enrolled" (see status workflow on next page for all definitions.)
- 15. Once the participant completes the program, change their status to "Finished".