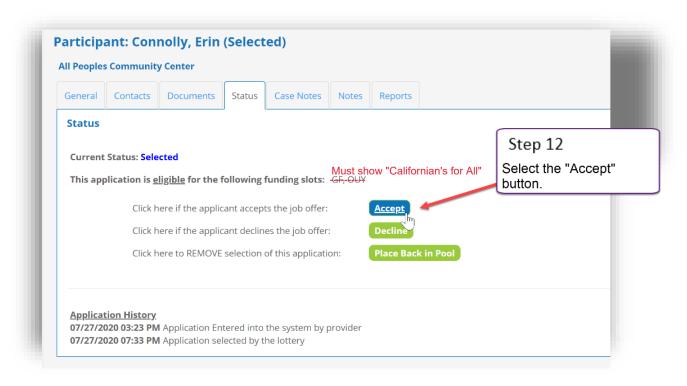

- 1. Select "Search Participant" from the "Participants" menu
- 2. Select the applicant you wish to enroll
- 3. Select the "Status" tab
- 4. Click the "Select" button to select the applicant
- 5. Select "OK" to continue with selecting the applicant
- The screen will flash and the applicant will be selected (The "Accept" button will only appear once the applicant has all documents accounted for)
- 7. Go to the "Documents" to input the type of documents provided by the youth.
- 8. Select the green "Edit" button to activate drop down links for each document.
- 9. (Optional) If agency decides to upload documents, select the "Upload" button next to the corresponding document.
- 10.(Optional) Upload as shown on page 4, if needed.
- 11.(Required) Once all documents have an option selected for the drop down menus- whether uploaded or not, select the "Status" tab
- 12. Ensure Californian's for All is listed and Select the "Accept" button
- 13. Select the "Program Option," enter the Birth Date, and select the "Continue" button (the status of the participant will change to "Onboarded")
- 14. Continue to update Status until you reach "Enrolled" (see status workflow on next page for all definitions.)
- 15. Once the participant completes the program, change their status to "Finished".