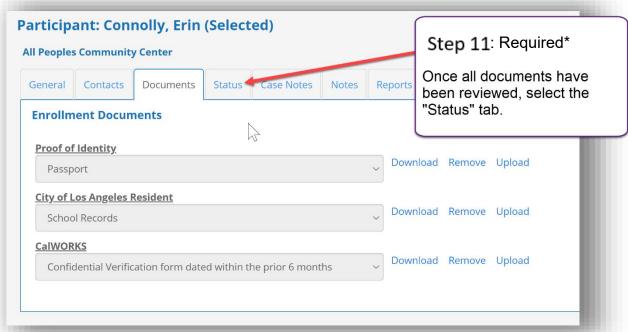

- 1. Select "Search Participant" from the "Participants" menu
- 2. Select the applicant you wish to enroll
- 3. Select the "Status" tab
- 4. Click the "Select" button to select the applicant
- 5. Select "OK" to continue with selecting the applicant
- The screen will flash and the applicant will be selected (The "Accept" button will only appear once the applicant has all documents accounted for)
- 7. Go to the "Documents" to input the type of documents provided by the youth.
- 8. Select the green "Edit" button to activate drop down links for each document.
- 9. (Optional) If agency decides to upload documents, select the "Upload" button next to the corresponding document.
- 10.(Optional) Upload as shown on page 4, if needed.
- 11.(Required) Once all documents have an option selected for the drop down menus- whether uploaded or not, select the "Status" tab
- 12. Ensure Californian's for All is listed and Select the "Accept" button
- 13. Select the "Program Option," enter the Birth Date, and select the "Continue" button (the status of the participant will change to "Onboarded")
- 14. Continue to update Status until you reach "Enrolled" (see status workflow on next page for all definitions.)
- 15. Once the participant completes the program, change their status to "Finished".