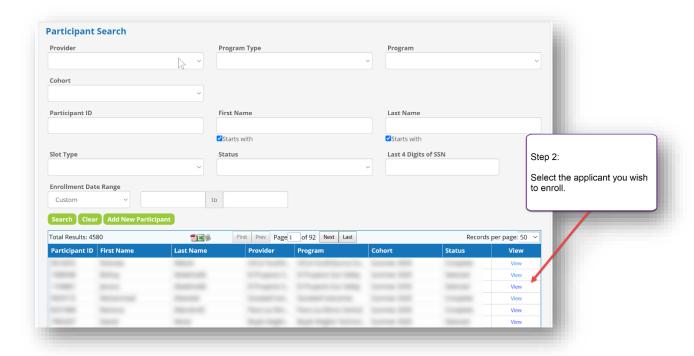

## **Manual Selection and Participant Enrollment**

Most applicants will be selected by the lottery. However, there is a way to manually select an application and enroll individual applicants.

Follow the steps below.

- 1. Select "Search Participant" from the "Participants" menu
- 2. Select the applicant you wish to enroll
- 3. Select the "Status" tab
- 4. Click the "Select" button to select the applicant
- 5. Select "OK" to continue with selecting the applicant
- The screen will flash and the applicant will be selected (The "Accept" button will only appear once the applicant has all documents accounted for)
- 7. Go to the "Documents" to input the type of documents provided by the youth.
- 8. Select the green "Edit" button to activate drop down links for each document.
- 9. (Optional) If agency decides to upload documents, select the "Upload" button next to the corresponding document.
- 10.(Optional) Upload as shown on page 4, if needed.
- 11.(Required) Once all documents have an option selected for the drop down menus- whether uploaded or not, select the "Status" tab
- 12. Ensure Californian's for All is listed and Select the "Accept" button
- 13. Select the "Program Option," enter the Birth Date, and select the "Continue" button (the status of the participant will change to "Onboarded")
- 14. Continue to update Status until you reach "Enrolled" (see status workflow on next page for all definitions.)
- 15. Once the participant completes the program, change their status to "Finished".