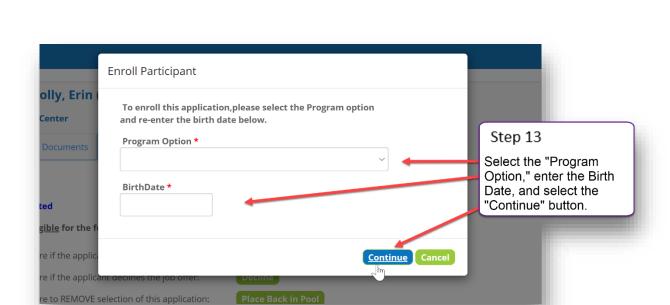

- 1. Select "Search Participant" from the "Participants" menu
- 2. Select the applicant you wish to enroll
- 3. Select the "Status" tab
- 4. Click the "Select" button to select the applicant
- 5. Select "OK" to continue with selecting the applicant
- The screen will flash and the applicant will be selected (The "Accept" button will only appear once the applicant has all documents accounted for)
- 7. Go to the "Documents" to input the type of documents provided by the youth.
- 8. Select the green "Edit" button to activate drop down links for each document.
- 9. (Optional) If agency decides to upload documents, select the "Upload" button next to the corresponding document.
- 10.(Optional) Upload as shown on page 4, if needed.
- 11.(Required) Once all documents have an option selected for the drop down menus- whether uploaded or not, select the "Status" tab
- 12. Ensure Californian's for All is listed and Select the "Accept" button
- 13. Select the "Program Option," enter the Birth Date, and select the "Continue" button (the status of the participant will change to "Onboarded")
- 14. Continue to update Status until you reach "Enrolled" (see status workflow on next page for all definitions.)
- 15. Once the participant completes the program, change their status to "Finished".