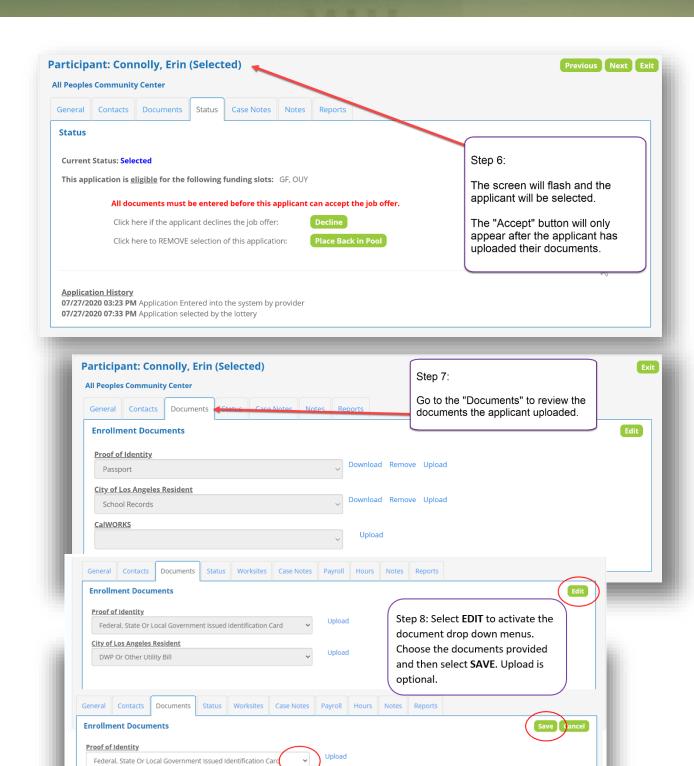

- 1. Select "Search Participant" from the "Participants" menu
- 2. Select the applicant you wish to enroll
- 3. Select the "Status" tab
- 4. Click the "Select" button to select the applicant
- 5. Select "OK" to continue with selecting the applicant
- The screen will flash and the applicant will be selected (The "Accept" button will only appear once the applicant has all documents accounted for)
- 7. Go to the "Documents" to input the type of documents provided by the youth.
- 8. Select the green "Edit" button to activate drop down links for each document.
- 9. (Optional) If agency decides to upload documents, select the "Upload" button next to the corresponding document.
- 10.(Optional) Upload as shown on page 4, if needed.
- 11.(Required) Once all documents have an option selected for the drop down menus- whether uploaded or not, select the "Status" tab
- 12. Ensure Californian's for All is listed and Select the "Accept" button
- 13. Select the "Program Option," enter the Birth Date, and select the "Continue" button (the status of the participant will change to "Onboarded")
- 14. Continue to update Status until you reach "Enrolled" (see status workflow on next page for all definitions.)
- 15. Once the participant completes the program, change their status to "Finished".