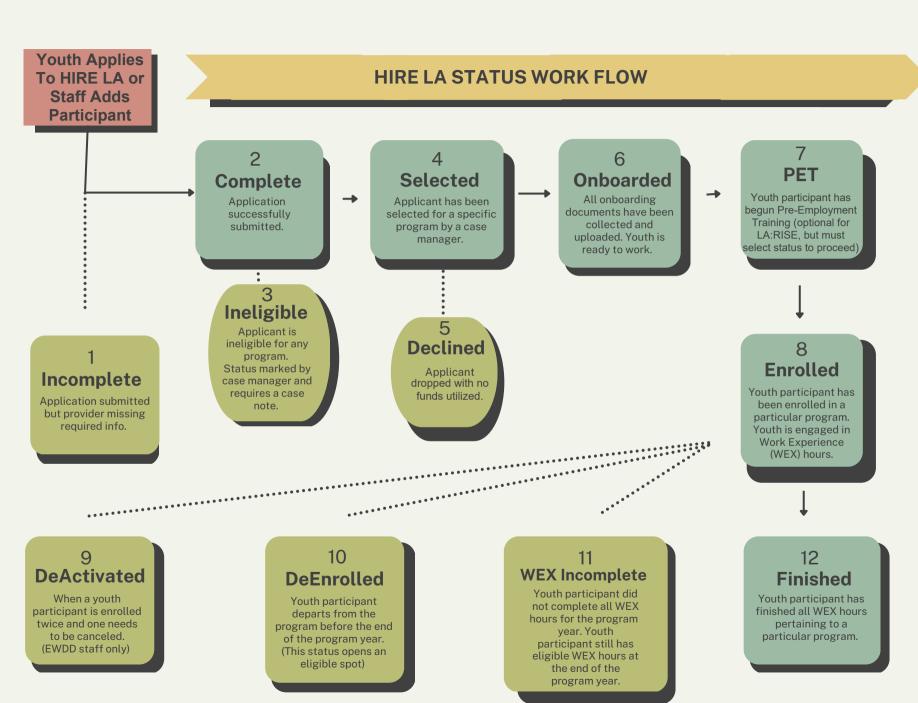

- 1. Select "Search Participant" from the "Participants" menu
- 2. Select the applicant you wish to enroll
- 3. Select the "Status" tab
- 4. Click the "Select" button to select the applicant
- 5. Select "OK" to continue with selecting the applicant
- The screen will flash and the applicant will be selected (The "Accept" button will only appear once the applicant has all documents accounted for)
- 7. Go to the "Documents" to input the type of documents provided by the youth.
- 8. Select the green "Edit" button to activate drop down links for each document.
- 9. (Optional) If agency decides to upload documents, select the "Upload" button next to the corresponding document.
- 10.(Optional) Upload as shown on page 4, if needed.
- 11.(Required) Once all documents have an option selected for the drop down menus- whether uploaded or not, select the "Status" tab
- 12. Ensure Californian's for All is listed and Select the "Accept" button
- 13. Select the "Program Option," enter the Birth Date, and select the "Continue" button (the status of the participant will change to "Onboarded")
- 14. Continue to update Status until you reach "Enrolled" (see status workflow on next page for all definitions.)
- 15. Once the participant completes the program, change their status to "Finished".