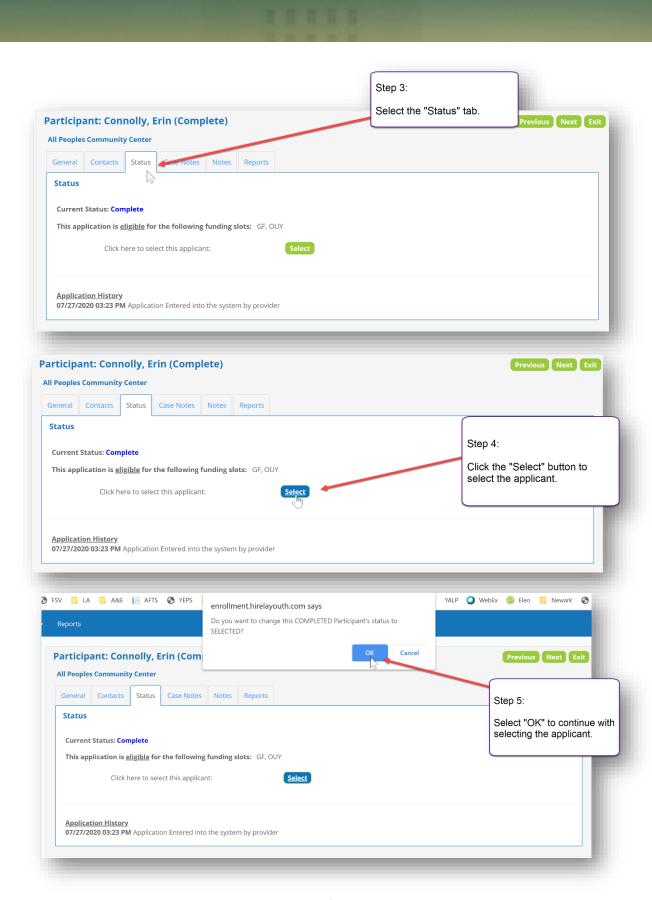

## **Manual Selection and Participant Enrollment**

Most applicants will be selected by the lottery. However, there is a way to manually select an application and enroll individual applicants.

Follow the steps below.

- 1. Select "Search Participant" from the "Participants" menu
- 2. Select the applicant you wish to enroll
- 3. Select the "Status" tab
- 4. Click the "Select" button to select the applicant
- 5. Select "OK" to continue with selecting the applicant
- The screen will flash and the applicant will be selected (The "Accept" button will only appear once the applicant has all documents accounted for)
- 7. Go to the "Documents" to input the type of documents provided by the youth.
- 8. Select the green "Edit" button to activate drop down links for each document.
- 9. (Optional) If agency decides to upload documents, select the "Upload" button next to the corresponding document.
- 10.(Optional) Upload as shown on page 4, if needed.
- 11.(Required) Once all documents have an option selected for the drop down menus- whether uploaded or not, select the "Status" tab
- 12. Ensure Californian's for All is listed and Select the "Accept" button
- 13. Select the "Program Option," enter the Birth Date, and select the "Continue" button (the status of the participant will change to "Onboarded")
- 14. Continue to update Status until you reach "Enrolled" (see status workflow on next page for all definitions.)
- 15. Once the participant completes the program, change their status to "Finished".