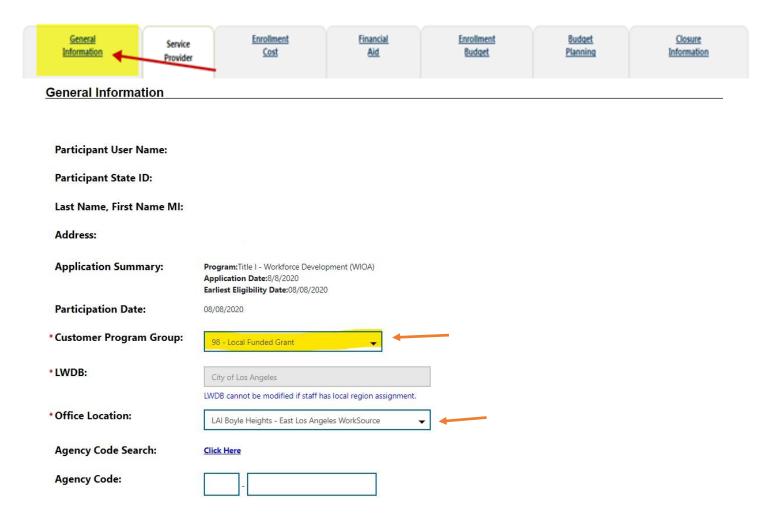

#### **Activity Page**

#### **COMPLETE REQUIRED FIELDS -**

- 1. Enter Customer Program Group
  - Select "98 Local Funded Grant
- 2. Select the Office Location
- 3. Select the Grant
  - Local Grant Code LAI308 CDBG Childcare Initiative Program