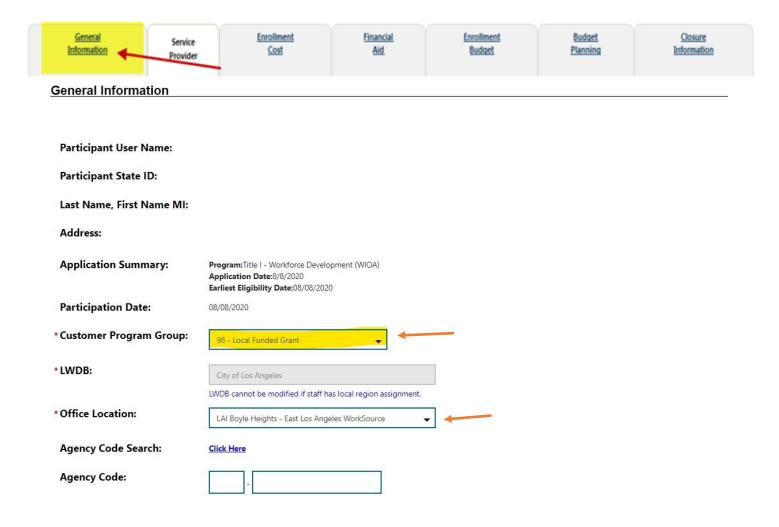

## **Activity Page**

#### **COMPETE REQUIRED FIELDS -**

- 1. Enter Customer Program Group
  - Select "98 Local Funded Grant
- 2. Select the Office Location
- 3. Select the Grant
  - Local Grant Code LAI517 LA Care Program.