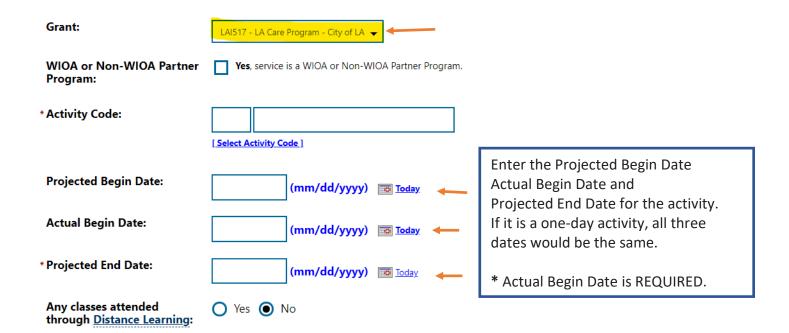

#### **COMPETE REQUIRED FIELDS -**

- 1. Enter Customer Program Group
  - Select "98 Local Funded Grant
- 2. Select the Office Location
- 3. Select the Grant
  - Local Grant Code LAI517 LA Care Program.

## **Reporting Activities**

Use Non – WIOA Local Grant Code – LAI517 LA Care Program for all activities reported in the LA Care Program

- Activity Code: REQUIRED
  - 1. 101 Orientation
  - 2. 102 Initial Assessment
  - 3. 219 Work Experience
  - 4. 134 Workshop (Activity Code to be used for Safety Training)
  - Supportive Services
    - 1. Staff can select from any of the supportive service codes available in the CalJOBS system.
    - \* All Supportive Service Codes require staff to document the type of service provided in a case note.