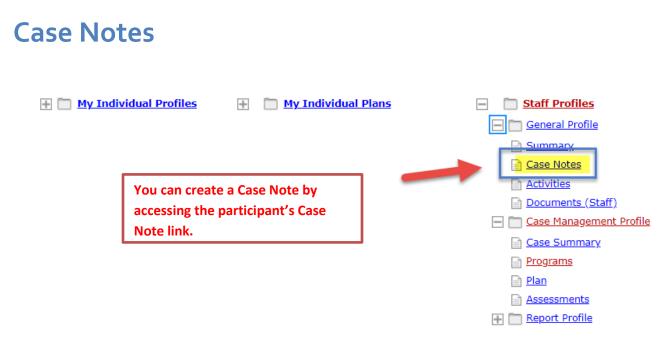

-----------------|
| 0      | <u>101 -</u><br>Orientation | W       | Regional<br>LA:RISE | 08/27/2019 | 08/27/2019                          | 08/27/2019            | Close              |
|        | No Provider<br>Information  |         |                     |            | Click to close th<br>activity code. |                       |                    |
|        |                             | 14 4    | Page 1              | of 1▶¤     |                                     | Rov                   | ws: 10 🔻           |

When the activity is ready to be closed enter the Last Activity Date for this individual's enrollment in the field provided, using a MM/DD/YYYY format (e.g. 06/30/2019). You can also click the calendar icon to select a date, or click the Today link to enter today's date.



#### Case Notes are required for all LA RISE enrollments.

Staff can create a Case Note within the Title I Application, Generic Application, Activities or closures sections.



# **Exit/Outcome - Required**

| Partner Programs             | 0   |
|------------------------------|-----|
| Credentials                  | 0   |
| Exit / Outcome               | N/A |
| Create Exit/Outcome Required |     |

- **The Exit/Outcome** information tab is the final tab that will eventually need completion for case closure requirements.
- The Exit tab consists of three tabs. In the first **General Information tab**, enter a date in the Date of Exit field. You can click Today link to enter today's date. Also, confirm or select the **One Stop Location** and select the appropriate **Exit Reason**.
- Skip