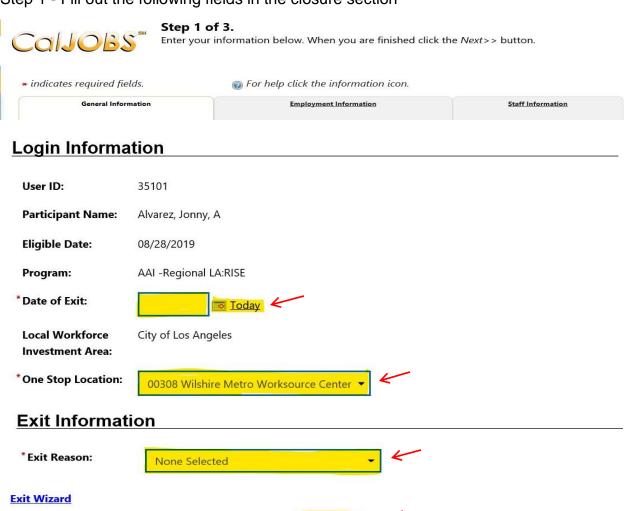

# **Generic Program - Creating a Closure**

Select Create Exit/Outcome under Generic Program Application

Step 1 - Fill out the following fields in the closure section

Next >>

### Step 2 of 3.

Enter your information below. When you are finished click the Next>> button.

Step 3 - Staff Information