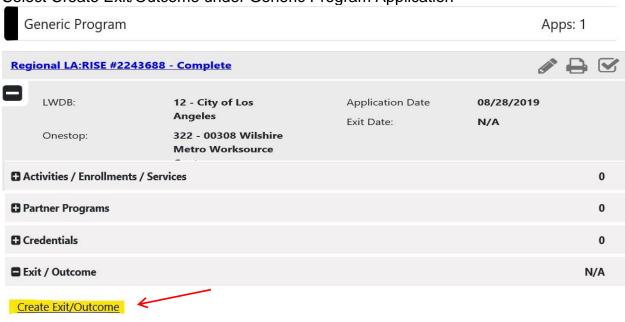

# **Generic Program - Creating a Closure**

Select Create Exit/Outcome under Generic Program Application

Step 1 - Fill out the following fields in the closure section

Next >>