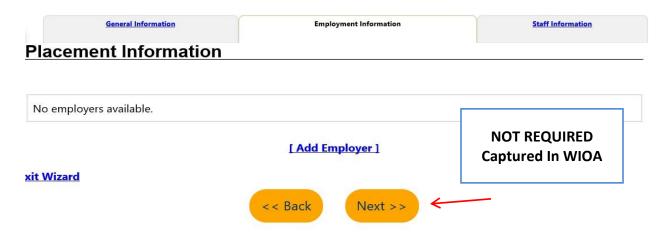

## Step 2 – Employment Information (NOT REQUIRED)

### Step 2 of 3.

Enter your information below. When you are finished click the Next>> button.

Step 3 - Staff Information